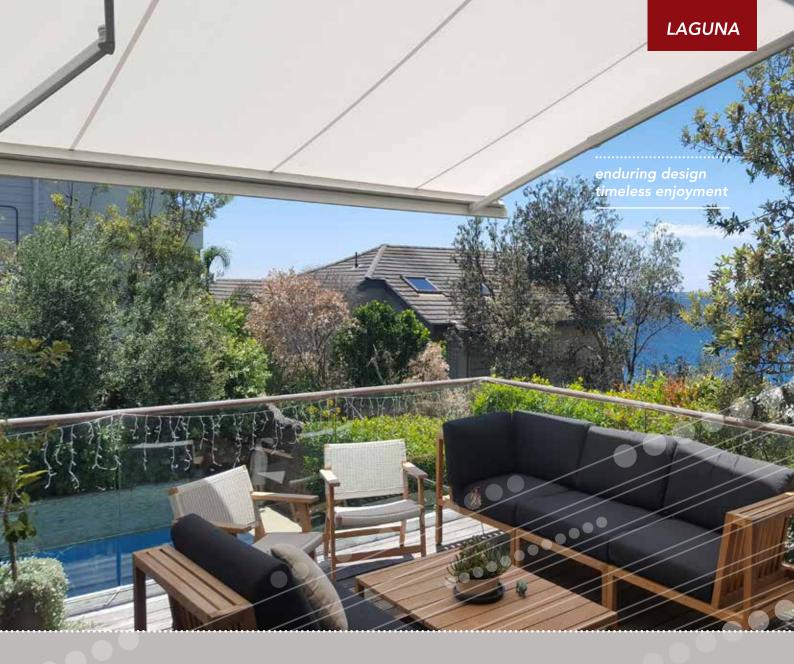

# issey laguna

The Laguna brings you the ultimate in effective sun control and the ability to style the system to your own unique tastes.

By extending interior comfort to your exterior living space, it opens a new world of outdoor entertainment and relaxation while blending seamlessly with any elegant setting. The Laguna is free of unsightly poles and stylishly protects your home while unobtrusively retracting into its slimline headbox.

## issey laguna

This elegant system can be used for overhead protection for open areas such as decks, terraces or outdoor dining. Covering up to 64 square meters, the arm systems can be pitched between 0 to 45 degrees to obtain maximum sun protection. Applications include:

#### **Folding Arms**

• Robust Powdercoated Folding Arms - The Laguna folding arms have triple stainless steel tension cables protected by a plastic sleeve for superior anti-corrosion, smooth operation and durability. The quality of the arm is shown in the lasting tautness of the fabric.

Pitch of sun shade is adjustable between 1 and 45 degrees. A slope of 20 degrees or more is required for optimum rain shower protection.

Slimline, powdercoated headbox unobtrusively protects and prolongs the life of the system.