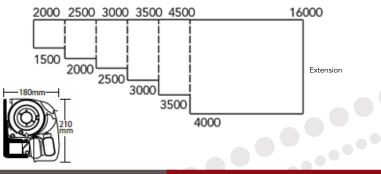

## issey laguna

This elegant system can be used for overhead protection for open areas such as decks, terraces or outdoor dining. Covering up to 64 square meters, the arm systems can be pitched between 0 to 45 degrees to obtain maximum sun protection. Applications include:

#### Installation Methods

Each situation is unique and requires different methods of installation. Issey's own installers will create the most suitable method for your application.

- Recess Fit
- Face Fit
- Ceiling Fit
- Rafter Fit to eaves
- Spacer Fit to avoid down pipes
- Gutter Fit
- Headbox Sizes & Size Limits

Pitch of sun shade is adjustable between 1 and 45 degrees. A slope of 20 degrees or more is required for optimum rain shower protection.

Slimline, powdercoated headbox unobtrusively protects and prolongs the life of the system.