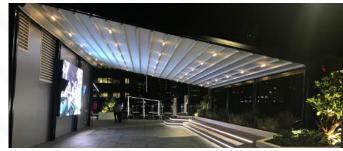

#### Folding Arm Awnings

Compact Slimline. The sleek solution to shading Max Width 13 m / Max Projection 4 m

Retractable Roof Systems

All Weather protection for every season. Max Width 13 m / Max Projection 10 m