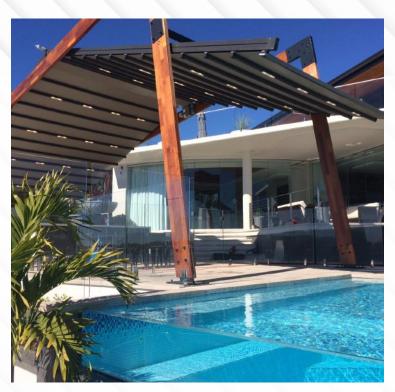

#### Louvred Pergolas

Bioclimatic Weather protection for every season. Max Width 4.5 m / Max Projection 7 m