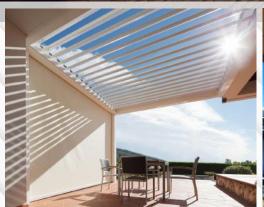

#### Louvred Pergolas

Bioclimatic Weather protection for every season. Max Width 4.5 m / Max Projection 7 m