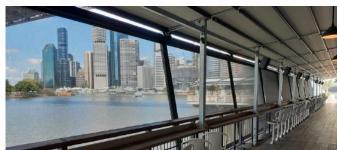

#### External blinds

Compact solution to protect against Heat and Glare. Max Width 6 m / Max Drop 4 m

#### External Venetian Blinds

Flexible solution to control Light, Heat and Glare. Max Width 5 m / Max Drop 4 m