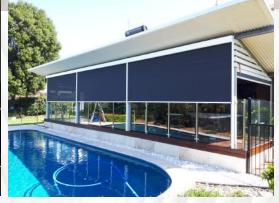

#### External blinds

Compact solution to protect against Heat and Glare. Max Width 6 m / Max Drop 4 m

#### External Venetian Blinds

Flexible solution to control Light, Heat and Glare. Max Width 5 m / Max Drop 4 m