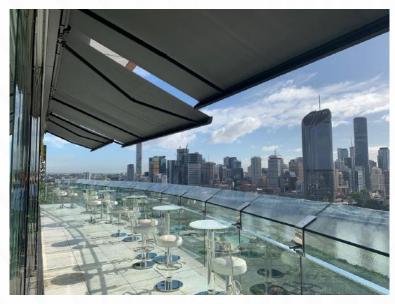

#### Folding Arm Awnings

Compact Slimline. The sleek solution to shading Max Width 13 m / Max Projection 4 m

Retractable Roof Systems

All Weather protection for every season. Max Width 13 m / Max Projection 10 m