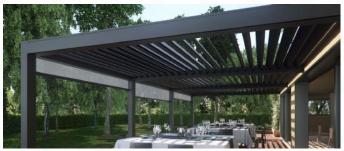

#### Louvred Pergolas

Bioclimatic Weather protection for every season. Max Width 4.5 m / Max Projection 7 m