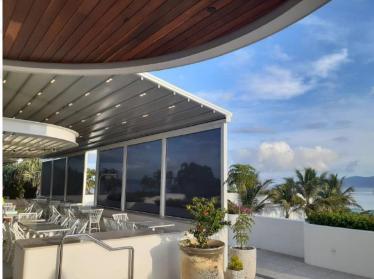

#### Folding Arm Awnings

Compact Slimline. The sleek solution to shading Max Width 13 m / Max Projection 4 m

Retractable Roof Systems

All Weather protection for every season. Max Width 13 m / Max Projection 10 m

#### External blinds

Compact solution to protect against Heat and Glare. Max Width 6 m / Max Drop 4 m