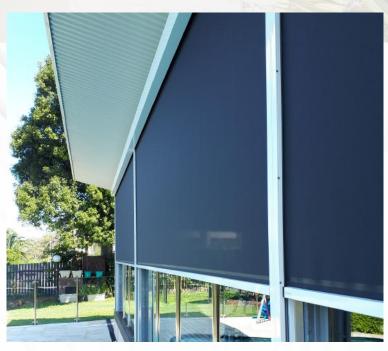

#### External blinds

Compact solution to protect against Heat and Glare. Max Width 6 m / Max Drop 4 m

#### External Venetian Blinds

Flexible solution to control Light, Heat and Glare. Max Width 5 m / Max Drop 4 m