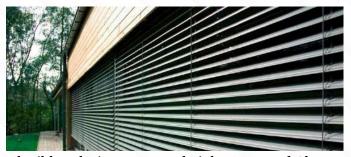

#### External Venetian Blinds

Flexible solution to control Light, Heat and Glare. Max Width 5 m / Max Drop 4 m